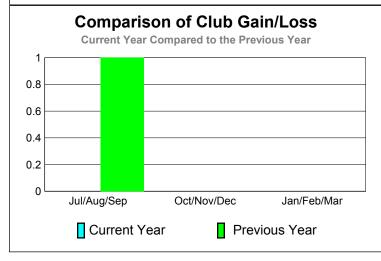

|             |                            | <u>Club</u><br><b>201</b>     |                                   | <u>Clubs</u><br>2009-2010        |                                  |
|-------------|----------------------------|-------------------------------|-----------------------------------|----------------------------------|----------------------------------|
| Month       | New<br>Club<br><u>Goal</u> | Actual<br>New<br><u>Clubs</u> | Actual<br>Dropped<br><u>Clubs</u> | Gain/<br>Loss of<br><u>Clubs</u> | Gain/<br>Loss of<br><u>Clubs</u> |
| Jul/Aug/Sep | 0                          | 0                             | 0                                 | 0                                | 1                                |
| Oct/Nov/Dec | 1                          | 0                             | 0                                 | 0                                | 0                                |
| Jan/Feb/Mar | 0                          | 0                             | 0                                 | 0                                | 0                                |