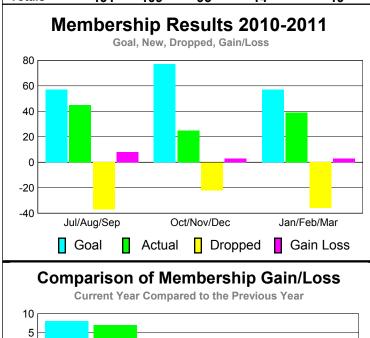

## YTD Status Quo Clubs 2010-2011

Status Quo Clubs Compared to Status Quo Members 6 4 2 0 -2 -4 -6 Jul/Aug/Sep Oct/Nov/Dec Jan/Feb/Mar Status Quo Clubs Total Status Quo Members

| <u> </u>    |          |                |                   |             |             |  |  |  |
|-------------|----------|----------------|-------------------|-------------|-------------|--|--|--|
|             | <u>N</u> | <u> Aember</u> | <u>Membership</u> |             |             |  |  |  |
|             |          | 201            | 2009-2010         |             |             |  |  |  |
|             |          |                | _                 |             |             |  |  |  |
|             | Net      | Actual         | Actual            | Gain/       | Gain/       |  |  |  |
|             | Memb     | New            | Dropped           | Loss of     | Loss of     |  |  |  |
| Month       | Goal     | <u>Memb</u>    | <u>Memb</u>       | <u>Memb</u> | <u>Memb</u> |  |  |  |
| Jul/Aug/Sep | 57       | 45             | -37               | 8           | 7           |  |  |  |
| Oct/Nov/Dec | 77       | 25             | -22               | 3           | -24         |  |  |  |
| Jan/Feb/Mar | 57       | 39             | -36               | 3           | -2          |  |  |  |
| Totals      | 191      | 109            | -95               | 14          | -19         |  |  |  |