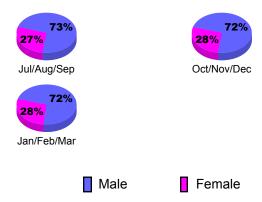

|  |  |  |
|             | Net      | Actual         | Actual            | Gain/       | Gain/       |  |  |  |
|             | Memb     | New            | Dropped           | Loss of     | Loss of     |  |  |  |
| Month       | Goal     | <u>Memb</u>    | <u>Memb</u>       | <u>Memb</u> | <u>Memb</u> |  |  |  |
| Jul/Aug/Sep | 57       | 45             | -37               | 8           | 7           |  |  |  |
| Oct/Nov/Dec | 77       | 25             | -22               | 3           | -24         |  |  |  |
| Jan/Feb/Mar | 57       | 39             | -36               | 3           | -2          |  |  |  |
| Totals      | 191      | 109            | -95               | 14          | -19         |  |  |  |



# Gender Comparison 2010-2011

Oct/Nov/Dec

Jan/Feb/Mar

Previous Year